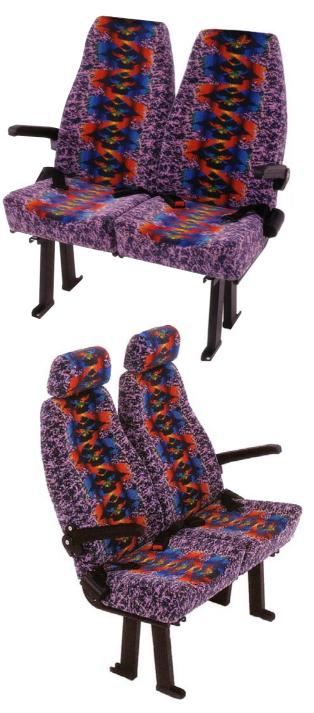

The Mezzo semi-high back offers straightforward, low cost, comfortable seating for vehicle conversions where the legal requirement for lap and diagonal seat belts does not apply.

The expected range of seat widths, leg heights and accessories is available.

Mezzo is stylish and lightweight and is supplied with a two year warranty.

#### **Features**

- Available with retractor or static lap-belts
- Available as singles, doubles or trebles
- Available in three widths (400, 425, 450mm)
- Variable leg centres
- **Compliant to Community Directive** 76/115/EEC (as amended)
- Black paint finish
- Full range of accessories
- Removable cushion

#### Trim

To match original material in most vehicles. Vinyls and moquettes also available.