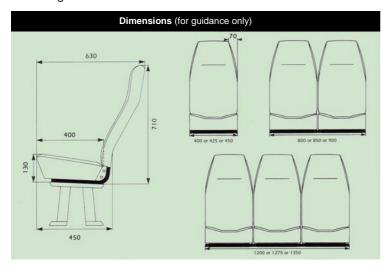

#### **Features**

- Available with retractor or static lap-belts
- Available as singles, doubles or trebles
- Available in three widths (400, 425, 450mm)
- Variable leg centres
- **Compliant to Community Directive** 76/115/EEC (as amended)
- Black paint finish
- Full range of accessories
- Removable cushion

## **Bases**

All seats are supplied with legs ply with 76/115/EEC (as (height and quantity according to application)

#### **Accessories**

- Armrests
- Headrests (adjustable)
- Quick-release fittings
- Corner grab-handle
- Rear grab-handle

## **Belts**

Static or retractor lap belts can be fitted to in-built anchorage points.

Lap belt anchorage points comamended) for category M2 and M3 vehicles.

Note: Lap/diagonal belts are NOT available on this product (see Defender range)